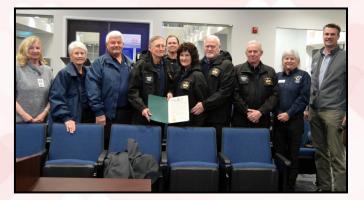

# **Out and About in Rockwall**

**Recognizing COP Volunteers** 

At a recent City Council meeting, the Mayor and Councilmembers presented a proclamation to honor the service of the Rockwall Police Department's Citizens on Patrol (COP) volunteers. In 2023 Rockwall COP volunteers went above and beyond, collectively giving just shy of 7,000 volunteer hours, resulting in an estimated cost savings to the city of \$314,685!