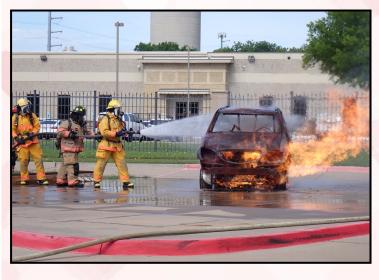

#### Citizen's Fire Academy Teaches Valuable Lessons

The Rockwall Fire Department will soon host their Citizen's Fire Academy. This is an intensive program held twice a year to teach participants what it's like to be a firefighter on a daily basis.

While students learn to climb 100' ladders, don firefighter gear, operate extrication equipment used to cut someone out of a car, and so much more... they're also gaining a better awareness of safety, and how crucial the fire service is in Rockwall.

If you're interested in reserving a seat in the class, please visit the Fire Department's website at rockwall.com/fire\_CFA.asp