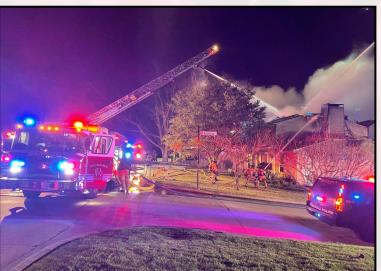

**Fire Grant Enables Rockwall Fire Department to Hire New Firefighters** 

The Rockwall Fire Department has hired 12 new firefighters courtesy of a new grant. FEMA has awarded the City of Rockwall a second Staffing for Adequate Fire and Emergency Resources (SAFER) grant. The grant provides funding for 12 new firefighters, including their salary and most of their benefits for three years.

The grant will reimburse expenses up to \$3,747,847 for 36 months with no local match for the grant. The Fire Department received the same grant in 2020. Fire Department personnel have been recruiting and conducting interviews for a few months, and the new recruits will start in March.

This grant enables the Fire Department to better meet their long term goals for the future in continuing to keep our city safe.